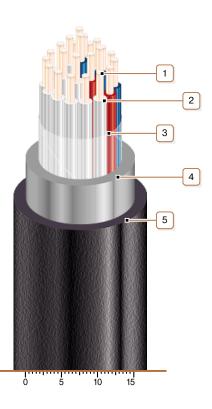

## CONSTRUCTION

- 1. Copper conductor
- 2. Polyethylene insulation
- 3. PET film winding
- 4. Polyethylene inner sheath

Note: Manufacturing of cables with inner sheath of PVC-compound is possible

## 5. Polyethylene outer sheath

Note: Conductor twisting is not illustrated