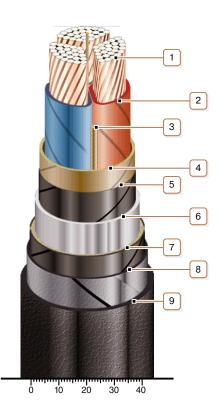

## **CONSTRUCTION**

- 1. Copper multiwire compact conductor
- 2. Impregnated paper insulation
- 3. Cable paper bundle
- 4. Belt insulation
- 5. Conducting paper screen
- 6. Lead sheath
- 7. Double-layer plastic-tape bedding
- 8. Double steel-tape armour
- 9. Outer covering

Note: Conductor twisting is not illustrated