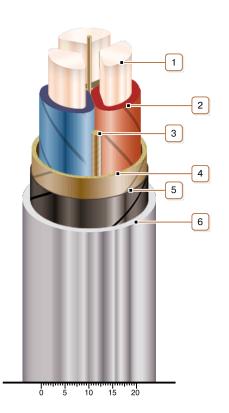

### CONSTRUCTION

- 1. Copper conductor
- 2. Impregnated paper insulation
- 3. Cable paper bundle
- 4. Belt insulation
- 5. Conducting paper screen
- 6. Lead sheath

Note: Conductor twisting is not illustrated