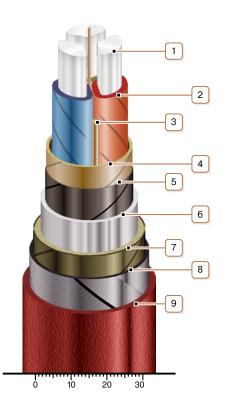

## **CONSTRUCTION**

- 1. Aluminium conductor
- 2. Impregnated paper insulation
- 3. Cable paper bundle
- 4. Belt insulation
- 5. Conducting paper screen
- 6. Lead sheath
- 7. Plastic-tape and glass-tape bedding
- 8. Double galvanized steel-tape armour
- 9. Pressed off low-flammable PVC compound protection hose

Note: Conductor twisting is not illustrated