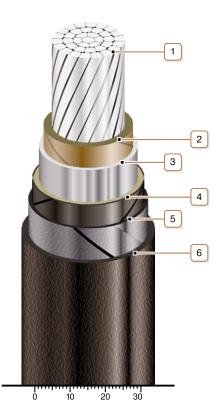

### **CONSTRUCTION**

- 1. Aluminium multiwire compacted conductor
- 2. Impregnated paper insulation
- 3. Lead sheath
- 4. Double-layer plastic-tape bedding
- 5. Double steel-tape armour
- 6. Pressed PVC compound protection hose