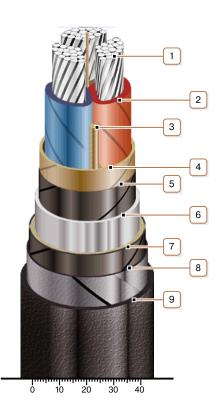

## **CONSTRUCTION**

- 1. Aluminium multiwire compacted conductor
- 2. Impregnated paper insulation
- 3. Cable paper bundle
- 4. Belt insulation
- 5. Conducting paper screen
- 6. Lead sheath
- 7. Double-layer plastic-tape bedding
- 8. Double steel-tape armour
- 9. Outer covering

Note: Conductor twisting is not illustrated