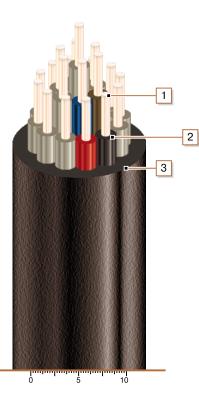

## CONSTRUCTION

1. Copper conductor

2. PVC compound insulation

3. PVC compound outer sheath

Note: conductor twisting is not illustrated